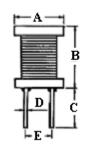

### **DIMENSIONS UNIT: mm (WITH ULTUBE)**

| Part No. | A (Max) | B (Max) | C (±2) | D (Typ) | E (Ref.) |
|----------|---------|---------|--------|---------|----------|
| RC 0406  | 6.0     | 8.0     | 15     | 0.50    | 2.0      |
| RC 0608  | 8.0     | 11.0    | 15     | 0.60    | 3.0      |
| RC 0810  | 10.0    | 13.0    | 15     | 0.65    | 5.0      |
| RC 0912  | 11.0    | 15.0    | 15     | 0.80    | 5.0      |
| RC 1012  | 12.5    | 15.0    | 15     | 0.80    | 6.0      |
| RC 1016  | 12.5    | 19.0    | 15     | 0.80    | 6.0      |