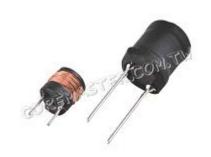

## RADIAL CHOKE INDUCTORS / RC TYPE

### **FEATURES**

- ♦ High rated current for high current circuits. Designed by special lead wire to prevent open circuit failure.
- ◆ Low cost with rugged reliability and performance fixed inductor.

#### **APPLICATIONS**

◆ Excellent as DC-DC converter boost or buck inductors. Also used for filtering applications.



### **ORDERING CODE**



#### **SHAPES**





# (WITH UL TUBE)



### **DIMENSIONS UNIT: mm (WITH ULTUBE)**

| Part No. | A (Max) | B (Max) | C (±2) | D (Typ) | E (Ref.) |
|----------|---------|---------|--------|---------|----------|
| RC 0406  | 6.0     | 8.0     | 15     | 0.50    | 2.0      |
| RC 0608  | 8.0     | 11.0    | 15     | 0.60    | 3.0      |
| RC 0810  | 10.0    | 13.0    | 15     | 0.65    | 5.0      |
| RC 0912  | 11.0    | 15.0    | 15     | 0.80    | 5.0      |
| RC 1012  | 12.5    | 15.0    | 15     | 0.80    | 6.0      |
| RC 1016  | 12.5    | 19.0    | 15     | 0.80    | 6.0      |

\*DESIGN AS CUSTOMER'S REQUESTED SPECIFICATIONS