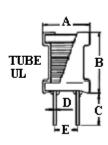

# (WITH UL TUBE)

### **DIMENSIONS UNIT: mm (WITH ULTUBE)**

| Part No. | A (Max) | B (Max) | C (±2) | D (Typ) | E (Ref.) |
|----------|---------|---------|--------|---------|----------|
| RC 0406  | 6.0     | 8.0     | 15     | 0.50    | 2.0      |
| RC 0608  | 8.0     | 11.0    | 15     | 0.60    | 3.0      |
| RC 0810  | 10.0    | 13.0    | 15     | 0.65    | 5.0      |
| RC 0912  | 11.0    | 15.0    | 15     | 0.80    | 5.0      |
| RC 1012  | 12.5    | 15.0    | 15     | 0.80    | 6.0      |
| RC 1016  | 12.5    | 19.0    | 15     | 0.80    | 6.0      |