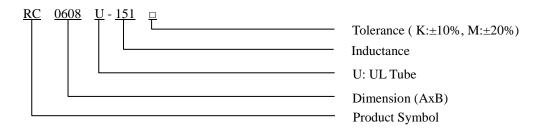

## RADIAL CHOKE INDUCTORS / RC TYPE

### **FEATURES**

- ♦ High rated current for high current circuits. Designed by special lead wire to prevent open circuit failure.
- ◆ Low cost with rugged reliability and performance fixed inductor.

#### **APPLICATIONS**

◆ Excellent as DC-DC converter boost or buck inductors. Also used for filtering applications.



### **ORDERING CODE**



#### **SHAPES**





# (WITH UL TUBE)



### **DIMENSIONS UNIT: mm (WITH ULTUBE)**

| Part No. | A (Max) | B (Max) | C (±2) | D (Typ) | E (Ref.) |
|----------|---------|---------|--------|---------|----------|
| RC 0406  | 6.0     | 8.0     | 15     | 0.50    | 2.0      |
| RC 0608  | 8.0     | 11.0    | 15     | 0.60    | 3.0      |
| RC 0810  | 10.0    | 13.0    | 15     | 0.65    | 5.0      |
| RC 0912  | 11.0    | 15.0    | 15     | 0.80    | 5.0      |
| RC 1012  | 12.5    | 15.0    | 15     | 0.80    | 6.0      |
| RC 1016  | 12.5    | 19.0    | 15     | 0.80    | 6.0      |

\*DESIGN AS CUSTOMER'S REQUESTED SPECIFICATIONS