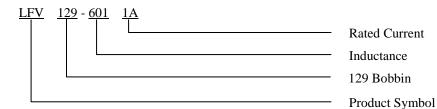

## **COMMON MODE CHOKE COILS / LFV TYPE**

## **FEATURES**

- ♦ Wide inductance range
- ♦ Easy PC Board Mounting
- ♦ High levels of safety and reliability
- ◆ Available as vertically or horizontally mounted



# **APPLICATIONS**

- ◆ TV, VCR
- ◆ NC machines
- Peripheral units

- ◆ Computer systems
- Measuring instruments
- ◆ Switching power sources

## **ORDERING CODE**



## **SHAPES & DIMENSIONS (UNIT: mm)**



## **ELECTRICAL CHARACTERISTICS**

| Part No. | Inductance (mH) | DC Resistance (mΩ) | Rated Current (A) |
|----------|-----------------|--------------------|-------------------|
| LFV129   | 0.6 - 5.0       | 60 - 150           | 1 - 3             |
| LFVB     | 0.2 - 1.5       | 5 - 45             | 3 - 15            |
| LFV      | 1.0 - 10        | 80 - 260           | 1 - 2             |

\*DESIGN AS CUSTOMER'S REQUESTED SPECIFICATIONS