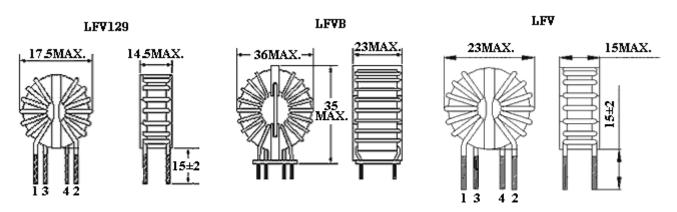

## **COMMON MODE CHOKE COILS / LFV TYPE**

## **FEATURES**

- ♦ Wide inductance range
- ♦ Easy PC Board Mounting
- ♦ High levels of safety and reliability
- ◆ Available as vertically or horizontally mounted



# **APPLICATIONS**

- ◆ TV, VCR
- ◆ NC machines
- Peripheral units

- ◆ Computer systems
- Measuring instruments
- ◆ Switching power sources

## **ORDERING CODE**



## **SHAPES & DIMENSIONS (UNIT: mm)**



## **ELECTRICAL CHARACTERISTICS**

| Part No. | Inductance (mH) | DC Resistance (mΩ) | Rated Current (A) |
|----------|-----------------|--------------------|-------------------|
| LFV129   | 0.6 - 5.0       | 60 - 150           | 1 - 3             |
| LFVB     | 0.2 - 1.5       | 5 - 45             | 3 - 15            |
| LFV      | 1.0 - 10        | 80 - 260           | 1 - 2             |

\*DESIGN AS CUSTOMER'S REQUESTED SPECIFICATIONS